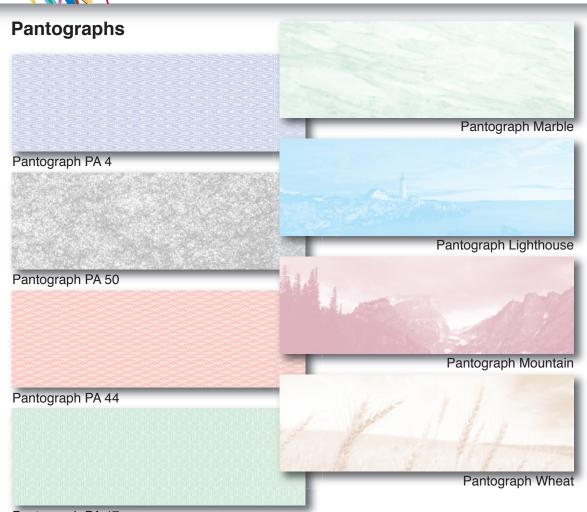

#### Pantograph PA 47

## **Pantograph Colours**

Black

#### Paper / Backprints

Regular 48M White Paper

Security 48M White Paper

Features: Chemical Sensitivity I Chainlink Watermark I Microline Invisible Fluorescent Fibres I Toner Fuse Coating I Pantograph